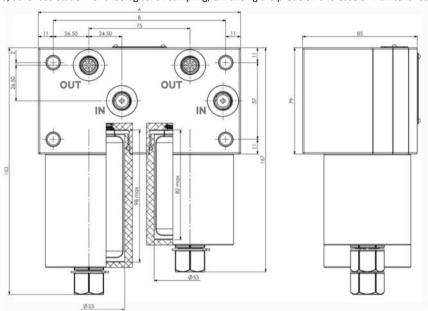

## **ELIMINATING LIVE WORK**

sales@tods-oil.com

A dedicated, advanced station for tribological oil sampling, enhancing the precision and ease of maintenance operations.

| STATIONS N° | A [mm] | B [mm] | Inlet     | Outlet    |
|-------------|--------|--------|-----------|-----------|
| 1           | 75     | 53     | 1/4" BSPP | 1/4" BSPP |
| 2           | 150    | 128    | 1/4" BSPP | 1/4" BSPP |
| 3           | 225    | 203    | 1/4" BSPP | 1/4" BSPP |
| 4           | 300    | 278    | 1/4" BSPP | 1/4" BSPP |
| 5           | 375    | 353    | 1/4" BSPP | 1/4" BSPP |