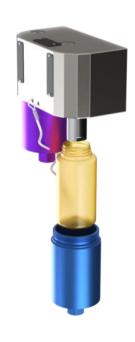

## **Ordering Codes**

| $C\Lambda$ | D  | ٠. |
|------------|----|----|
| $\sim$     | м, | Э. |

| CAPS:      |          |  |  |  |  |
|------------|----------|--|--|--|--|
| GREEN      | TODS-CGN |  |  |  |  |
| BLUE       | TODS-CBL |  |  |  |  |
| PURPLE     | TODS-CPR |  |  |  |  |
| GREY       | TODS-CGY |  |  |  |  |
| TEAL       | TODS-CTL |  |  |  |  |
| ORANGE     | TODS-COR |  |  |  |  |
| CLEAR      | TODS-CCL |  |  |  |  |
| YELLOW     | TODS-CYL |  |  |  |  |
| BROWN      | TODS-CBR |  |  |  |  |
| RED        | TODS-CRD |  |  |  |  |
| HOT PINK   | TODS-CPK |  |  |  |  |
| GOLD       | TODS-CGD |  |  |  |  |
| LIGHT BLUE | TODS-CLB |  |  |  |  |

## Note:

- \* No bottles are supplied;
- 1mm orifice plug is installed as default. 1.5mm and 0.6mm are supplied with the unit;
- Products engraving to specified on purchase order or the product tags will be supplied blank;
- If the products require personalized branding, to be specified on purchase order or standard branding will be applied;
- \* Caps are purchased separately;
- \* Caps are supplied with a lanyard.